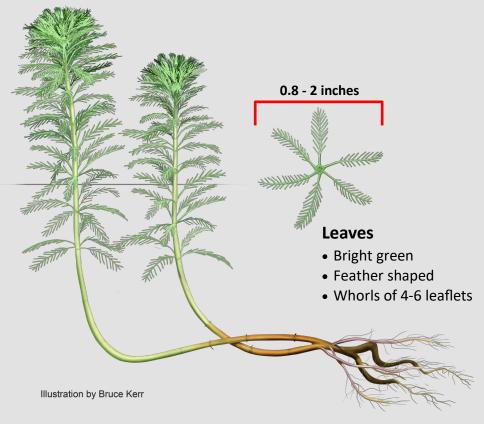

## Leaves

- Arranged in a whorl
- 4-8 leaves per whorl
- Leaf edges smooth to the touch

Illustration by Bruce Kerr