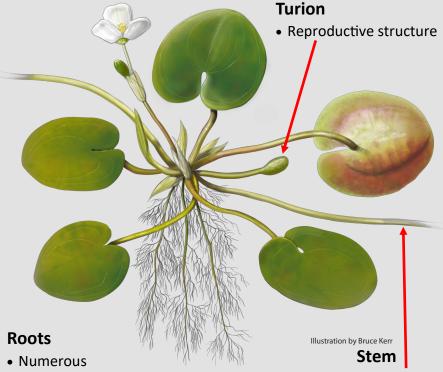

#### **Plant**

- · Free-floating
- Rosette form
- Develops dense mats

## **Flower**

- 3 white petals
- Yellow center

- Up to 12 inches (30.5cm) long

## Leaves

- 0.5-2.25inches (1.3-6.3cm) across
- Round to heart-shaped
- Leathery

Illustrations by Bruce Kerr

Native to: Europe, Asia, and Africa

**Date of introduction to North America: 1932** 

**High risk pathways:** boating, hunting **Legal status in Michigan: Prohibited** 