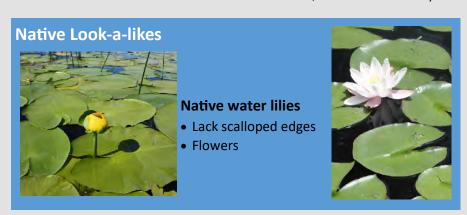

# **Yellow Floating Heart**

Nymphoides peltata

Illustration by Bruce Kerr

• Round or heart-shaped

Scalloped edges

Native to: Asia and Mediterranean

Date of introduction to North America: 1890 High-risk pathways: Water garden/aquarium

Legal status in Michigan: Prohibited

Known locations: Southern Michigan, IL, IN, OH, WI

Counties with yellow floating heart sightings. 2019. Midwest Invasive Species Information Network. Available online at: MISIN.msu.edu; last accessed January 2019.