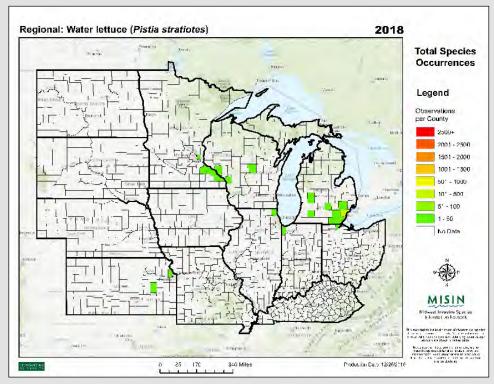

Known locations: Lower Michigan, IL, IN, MN, WI

Counties with water lettuce sightings. 2019. Midwest Invasive Species Information Network. Available online at: MISIN.msu.edu; last accessed January 2019.