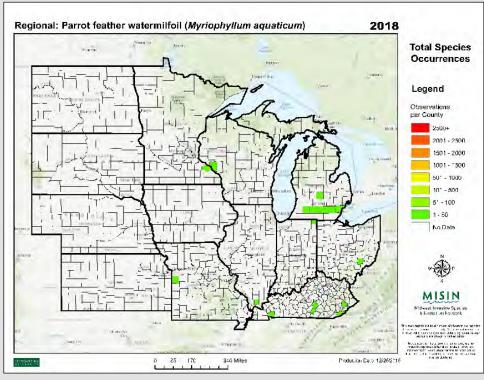

## Stem

- Submerged portion of stem tan to red colored
- Semi-rigid, less flexible than other milfoil species

Native to: South America

**Date of introduction to North America: 1890** 

High risk pathways: Water garden/aquarium, boating

Legal status in Michigan: Prohibited

Known locations: Southern Michigan, IL, IN, MN, OH, WI

Counties with parrot feather sightings. 2019. Midwest Invasive Species Information