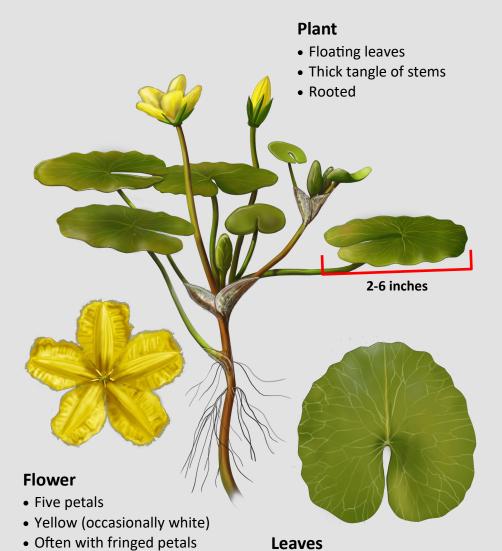

# **Yellow Floating Heart**

Nymphoides peltata

Illustration by Bruce Kerr

• Round or heart-shaped

Scalloped edges

Native to: Asia and Mediterranean

Date of introduction to North America: 1890 High-risk pathways: Water garden/aquarium

Legal status in Michigan: Prohibited

Known locations: Southern Michigan, IL, IN, OH, WI

Counties with yellow floating heart sightings. 2019. Midwest Invasive Species Information Network. Available online at: MISIN.msu.edu; last accessed January 2019.