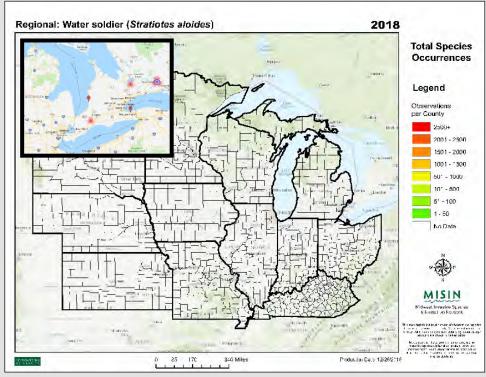

## **Water Soldier**

Stratiotes aloides

## **Plant**

• Submerged or floating

Native to: Europe and Asia

Date of introduction to North America: 2008 High-risk pathways: Boating, Water garden

Legal status in Michigan: Prohibited

Known locations: Canada

Counties with water soldier sightings. 2019. Midwest Invasive Species Information Network. Available online at: MISIN.msu.edu; last accessed January 2019.

INSET: EDDMapS. 2019. Early Detection & Distribution Mapping System. The University of Georgia - Center for Invasive Species and Ecosystem Health. Available online at http://www.eddmaps.org/; last accessed January 17, 2019.