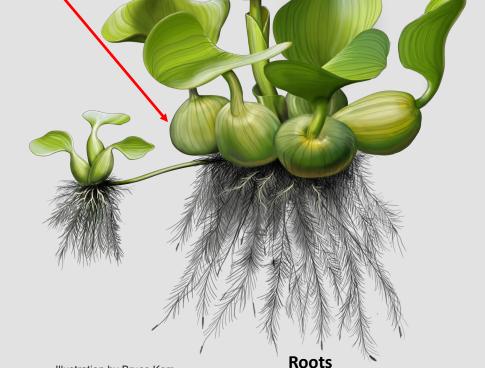

## **Water Chestnut**

Trapa natans

Illustration by Bruce Kerr

Native to: Europe, Asia, and Africa

**Date of introduction to North America:** 1932

High-risk pathways: Water garden, boating

Legal status in Michigan: Prohibited