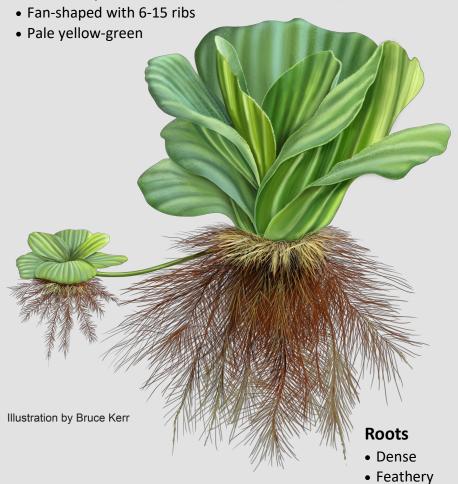

# **Water Hyacinth**

Eichhornia crassipes

Up to 3 feet tall

#### Leaves

- 2-6in (5-15cm) across
- Leathery

## **Flower**

- Terminal spike
- Blue to violet petals
- Yellow spot

Illustration by Bruce Kerr

• Dense

Feathery

Native to: Brazil

Date of introduction to North America: 1884 High-risk pathways: Water garden/aquarium Legal status in Michigan: Not Regulated\*