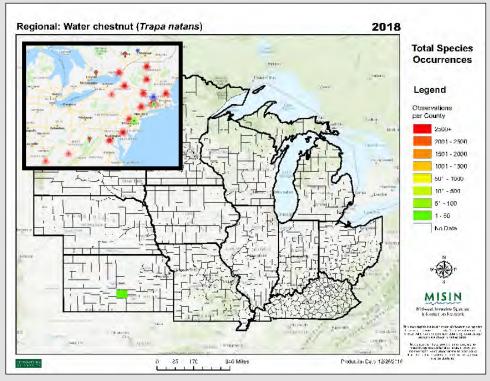

Known locations: Canada, NY, PA

Counties with water chestnut sightings. 2019. Midwest Invasive Species Information Network. Available online at: MISIN.msu.edu; last accessed January 2019.

INSET: EDDMapS. 2019. Early Detection & Distribution Mapping System. The University of Georgia - Center for Invasive Species and Ecosystem Health. Available online at http://www.eddmaps.org/; last accessed January 17, 2019.