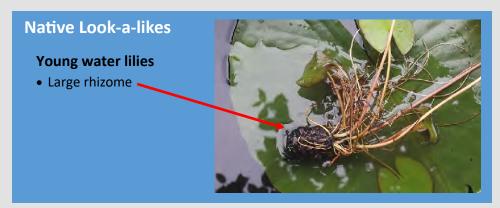

# **European Water Clover**

Marsilea quadrifolia

## **Plant**

- Rooted
- Reproduces via spores
- Can grow on shore

## No native Look-a-likes

<sup>\*</sup> This species is legal for sale and possession in Michigan. Please contact the DEQ if this species is observed outside of cultivation.

Illustration by Bruce Kerr

Root