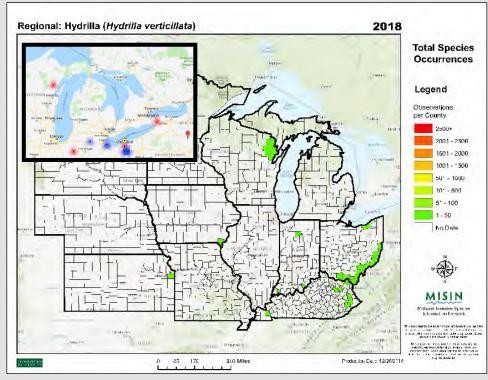

Native to: Asia, Africa, and Australia

**Date of introduction to North America: 1950s** 

High risk pathways: Boating, water garden/aquarium

Legal status in Michigan: Prohibited

Known locations: IN, OH, NY, WI

Counties with hydrilla sightings. 2019. Midwest Invasive Species Information Network. Available online at: MISIN.msu.edu; last accessed January 2019. INSET: EDDMapS. 2019. Early Detection & Distribution Mapping System. The University of Georgia - Center for Invasive Species and Ecosystem Health. Available online at http://www.eddmaps.org/: last accessed January 17, 2019.