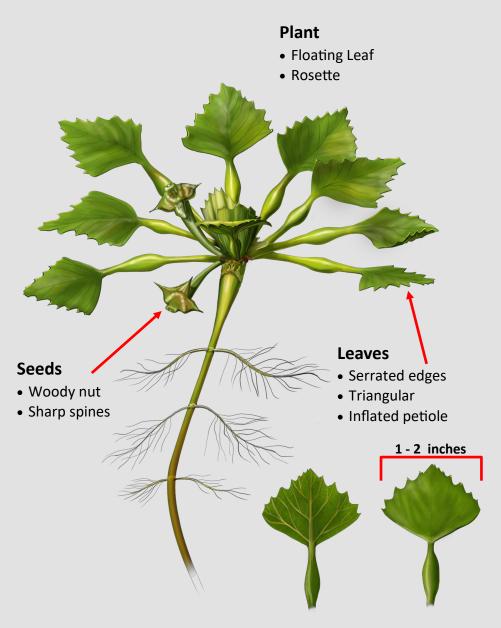

## **Water Chestnut**

Trapa natans

Illustration by Bruce Kerr

Native to: Europe, Asia, and Africa

**Date of introduction to North America:** 1932

High-risk pathways: Water garden, boating

Legal status in Michigan: Prohibited

Known locations: Canada, NY, PA

Counties with water chestnut sightings. 2019. Midwest Invasive Species Information Network. Available online at: MISIN.msu.edu; last accessed January 2019.

INSET: EDDMapS. 2019. Early Detection & Distribution Mapping System. The University of Georgia - Center for Invasive Species and Ecosystem Health. Available online at http://www.eddmaps.org/; last accessed January 17, 2019.