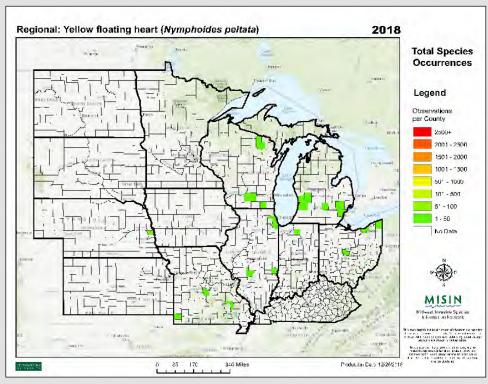

# **Yellow Floating Heart**

Nymphoides peltata

Illustration by Bruce Kerr

• Round or heart-shaped

Scalloped edges

Native to: Asia and Mediterranean

Date of introduction to North America: 1890 High-risk pathways: Water garden/aquarium

Legal status in Michigan: Prohibited

Known locations: Southern Michigan, IL, IN, OH, WI

Counties with yellow floating heart sightings. 2019. Midwest Invasive Species Information Network. Available online at: MISIN.msu.edu; last accessed January 2019.