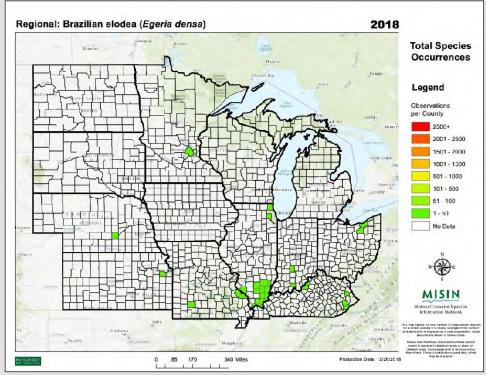

Counties with Brazilian elodea sightings. 2019. Midwest Invasive Species Information