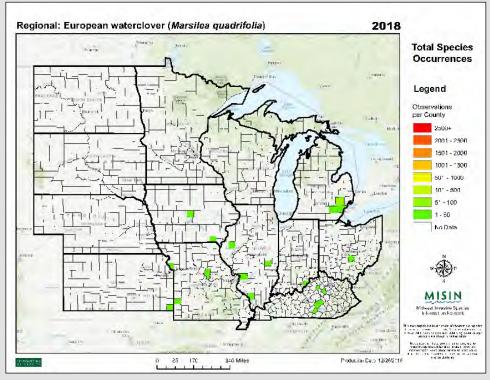

Counties with European water clover sightings. 2019. Midwest Invasive Species Information Network. Available online at: MISIN.msu.edu; last accessed January 2019.