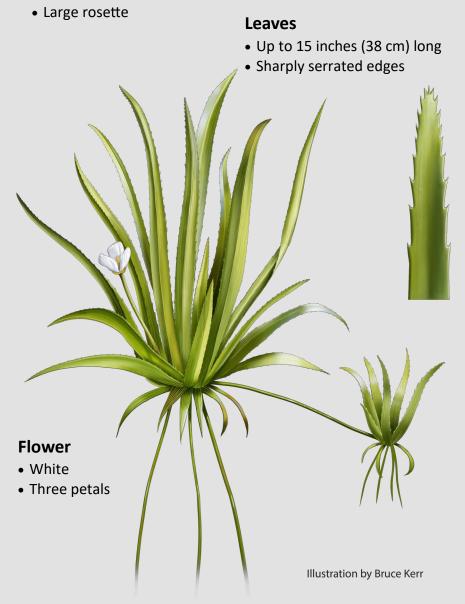

## **Water Lettuce**

Pistia stratiotes

- Floating
- Up to 12 inches (30cm) across

#### Leaves

• Covered by soft white hairs

Native to: South America, Asia, and Africa

Date of introduction to North America: 1765
High-risk pathways: Water garden/aquarium
Legal status in Michigan: Not Regulated\*