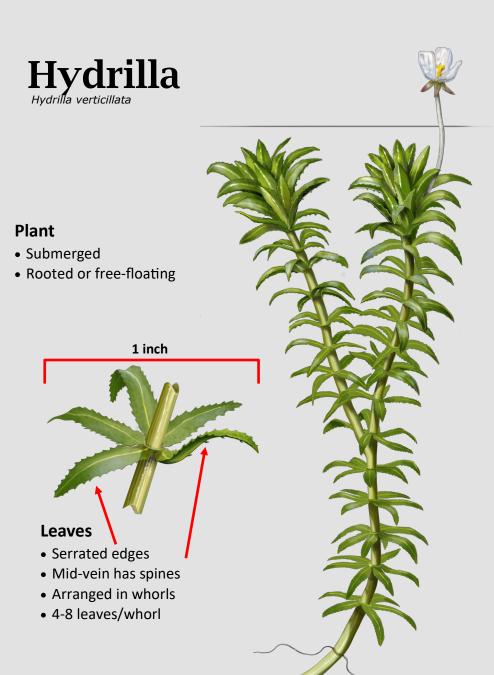

## No native Look-a-likes

<sup>\*</sup> This species is legal for sale and possession in Michigan. Please contact the DEQ if this species is observed outside of cultivation.

Illustration by Bruce Kerr

Root

Native to: Asia, Africa, and Australia

**Date of introduction to North America: 1950s** 

High risk pathways: Boating, water garden/aquarium

Legal status in Michigan: Prohibited

Known locations: IN, OH, NY, WI