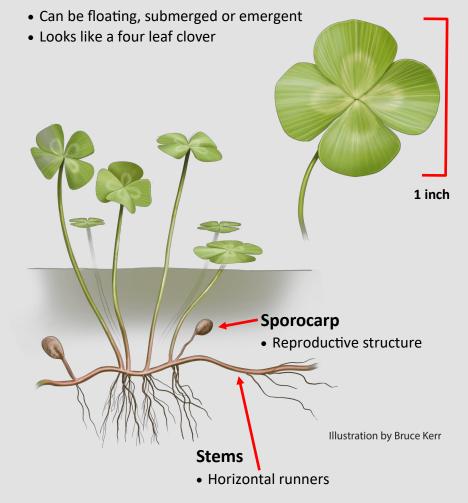

# **European Water Clover**

Marsilea quadrifolia

## **Plant**

- Rooted
- Reproduces via spores
- Can grow on shore

#### Leaves

Native to: Europe

**Date of introduction to North America: 1862** 

High risk pathways: Water garden/aquarium, boating

Legal status in Michigan: Not Regulated\*

Known locations: Southeast Michigan, IL, IN, OH