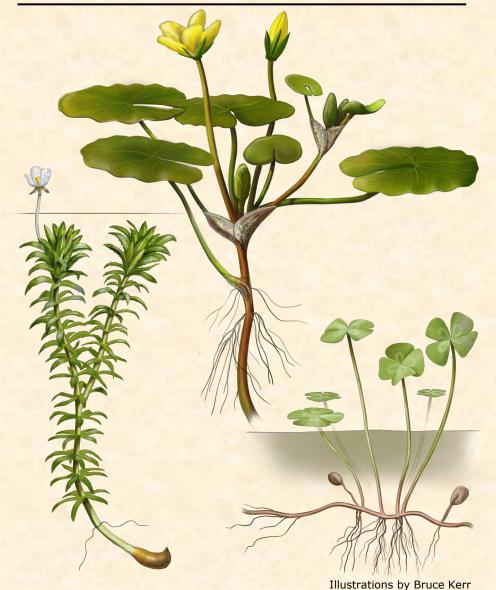

# **Yellow Floating Heart**

Nymphoides peltata

Illustration by Bruce Kerr

• Round or heart-shaped

Scalloped edges

Native to: Asia and Mediterranean

Date of introduction to North America: 1890 High-risk pathways: Water garden/aquarium

## **Flower**

- 3 white petals with yellow center
- At or above water surface

## Leaves

- Arranged in a whorl
- 4-8 leaves per whorl
- Leaf edges smooth to the touch

Illustration by Bruce Kerr

## Plant

- Submerged
- Rooted or free-floating

Native to: South America

Date of introduction to US: 1893

High risk pathways: Water garden/aquarium, boating

Legal status in Michigan: Prohibited

Known locations: IL, IN, MN, OH