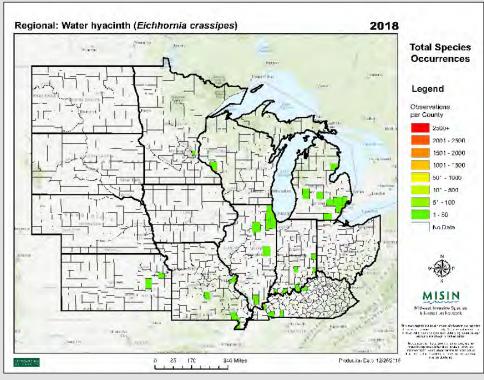

Known locations: Lower Michigan, IL, IN, MN, WI

Counties with water hyacinth sightings. 2019. Midwest Invasive Species Information Network. Available online at: MISIN.msu.edu; last accessed January 2019.