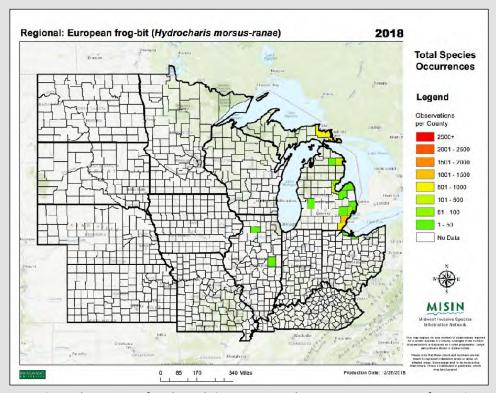

Known locations: Eastern shore of Michigan, Kent County

Counties with European frog-bit sightings. 2019. Midwest Invasive Species Information Network. Available online at: MISIN.msu.edu; last accessed January 2019.